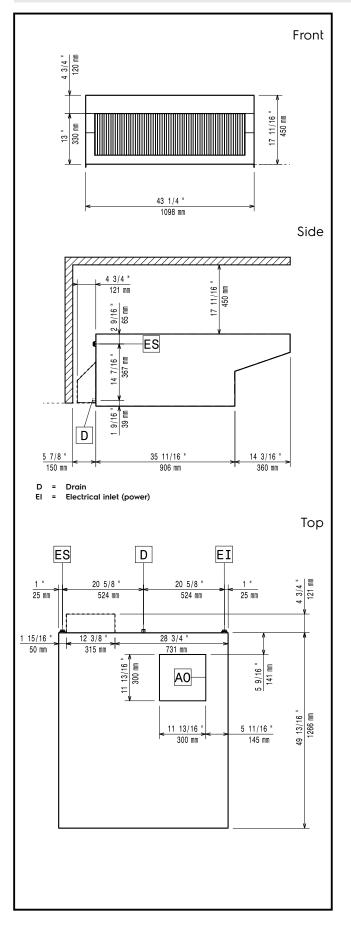

#### Key Information:

| External dimensions,<br>Width:  | 1098 mm |
|---------------------------------|---------|
| External dimensions,<br>Depth:  | 1266 mm |
| External dimensions,<br>Height: | 450 mm  |
| Net weight:                     | 86 kg   |
| Shipping weight:                | 86 kg   |