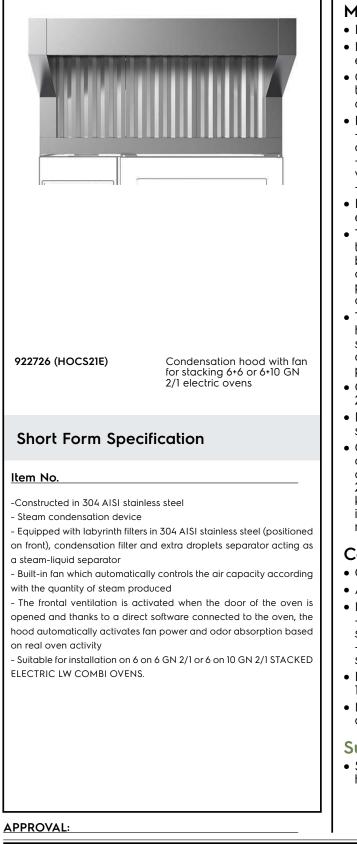

Ventilation Equipment Condensation hood for 6 on 6 GN 2/1 or 6 on 10 GN 2/1 stacked electric lenghtwise combi ovens

| ГЕМ #   |
|---------|
|         |
| 10DEL # |
|         |
| IAME #  |
|         |
| IS #    |
|         |
| IA #    |
|         |

# Construction

- Constructed entirely in 304 AISI stainless steel.
- Automatic door opening activation system.
- Multiple filtration systems:
  prefiltering of exhaust steam through stainless steel labyrinth filters;
- stainless steel labyrinth filters;
  condensation filter and extra droplets separator acting as a steam-liquid separator.
- Developed and produced in ISO 9001, ISO 14001 and ISO 50001 certified factory.
- Must be installed in a space where normal aeration, according to regulations, is present.